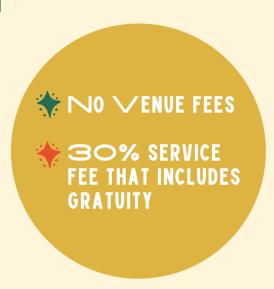

\*WE HAVE NO KITCHEN AT THE GREENHOUSE, YOU ARE WELCOME TO BRING YOUR OWN FOOD OR HAVE IT CATERED

\*WE HAVE A FULL KITCHEN AND CATERING MENU AVAILABLE